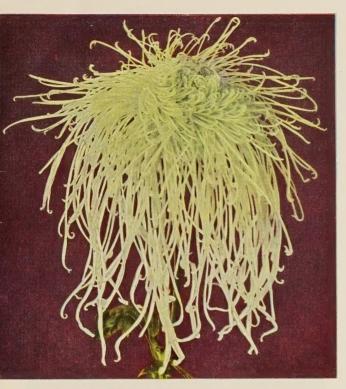

# Exotic Spiders and Threadlike Varieties

Varieties listed in this group, which are sometimes referred to as "Fuji" Mums by the commercial growers, have quilled petals of varying sizes, some of which are long and cord-like, while a great majority have opening of spoon shape at the tip, either fishhooked or plain. These petals either spring out horizontally or droop. Many of these flowers may be eccentric in form, but they are all very graceful. Descriptions were taken from flowers which were disbudded to one bloom per stem with four to six flowers to a plant. The terminal buds were preferred.